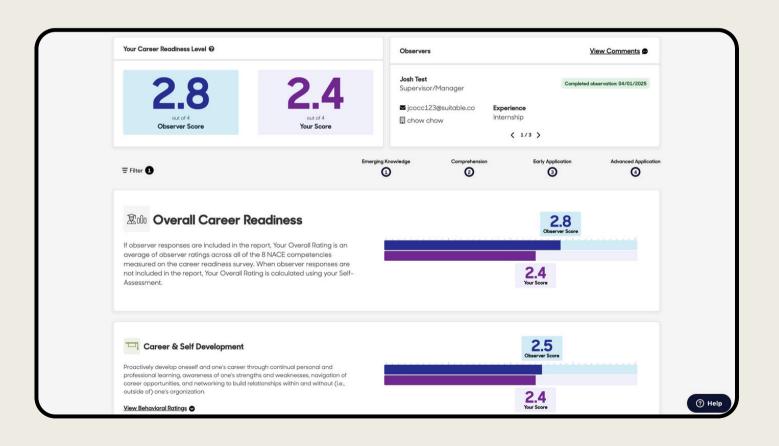

# <u>Understanding the Career Readiness Report</u>

• This article helps you understand how scores are calculated on the Career Readiness Report, and is available to both end-users and administrators.

# Filtering the Career Readiness Report

• This article helps you understand how to filter the Career Readiness Report by Observer response.