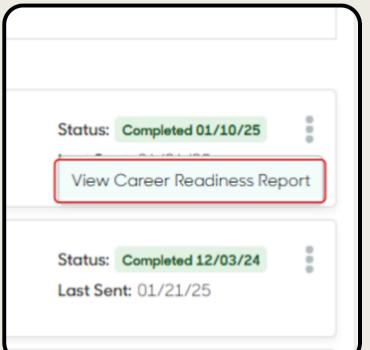

#### For Students

 Access the 'Forms' tab on the left, then 'My Responses'

 Locate the completed Observer Assessment, then click the three dots to access your Career Readiness

Report

Support Article

#### For Admins

- Access the 'Forms' tab on the left, then 'My Responses'
- Locate the completed Observer
   Assessment, then click the three dots
   to access your Career Readiness
   Report
- Support Article