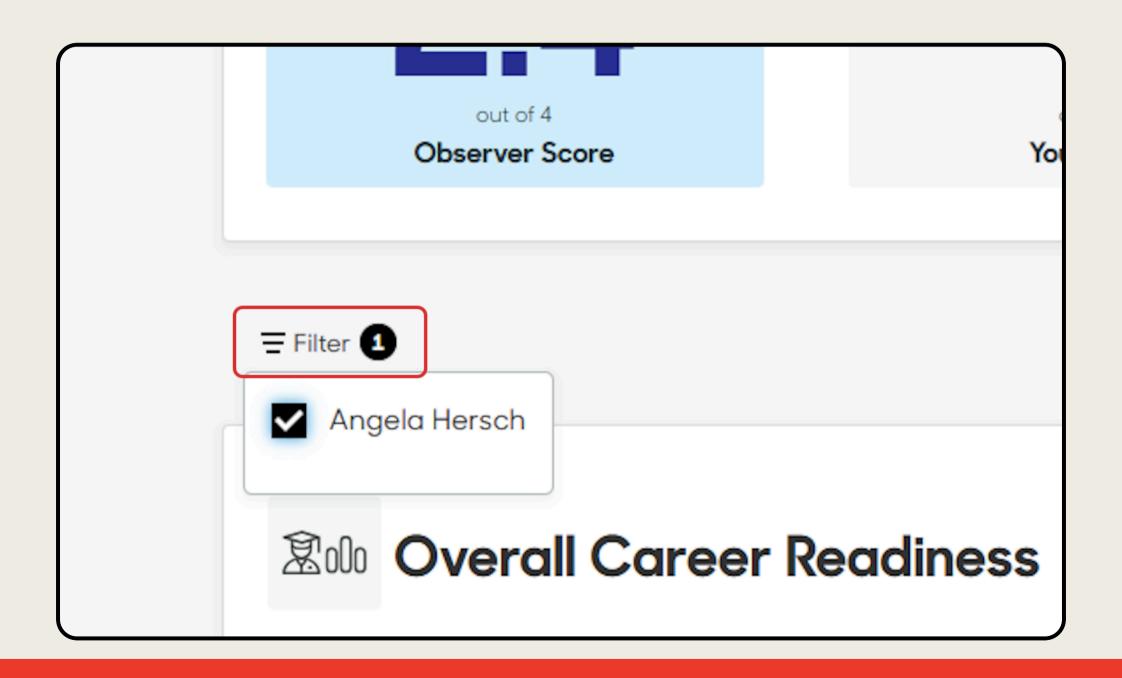

# Filtering the Career Readiness Report

• This article helps you understand how to filter the Career Readiness Report by Observer response.