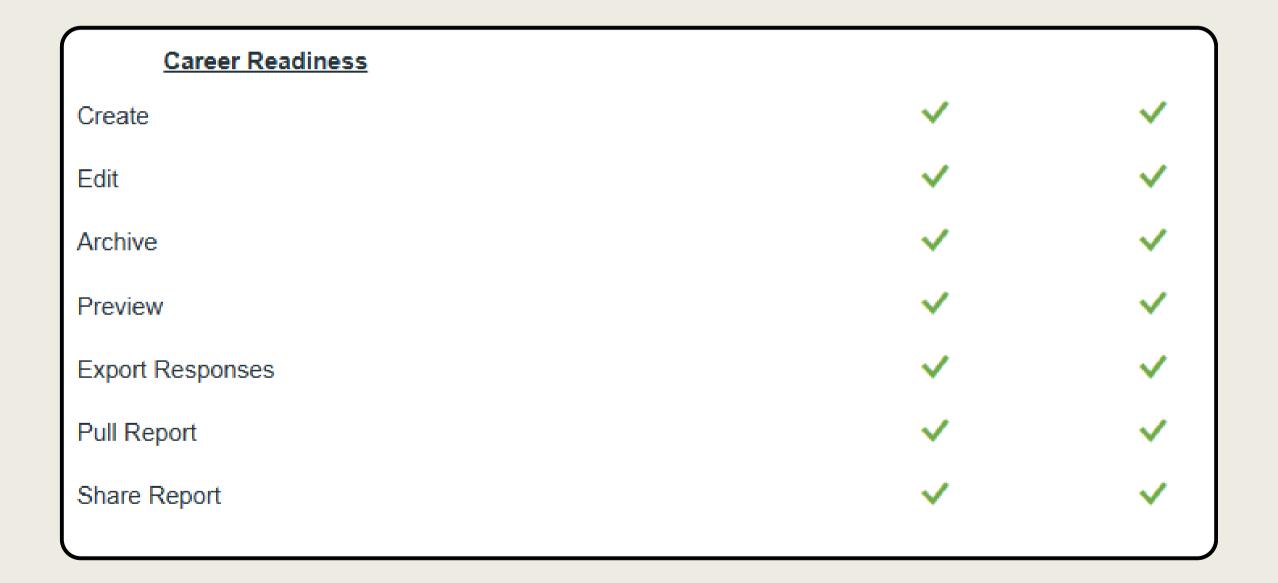

# <u>Update to Tiered Administrator Access Levels - Now Includes NACE</u> <u>Ready</u>

 The Tiered Administrator Access Level support article now includes access permissions for the Career Readiness tab.