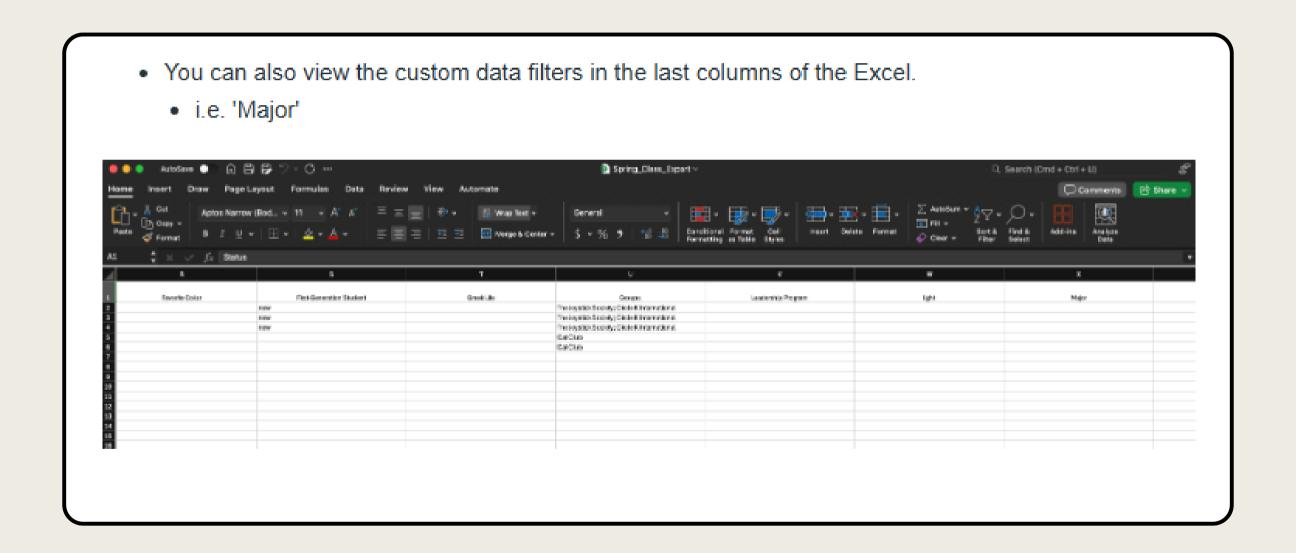

# <u>Update to Forms Export Report - Now Includes Student Data Tags</u>

• The Forms Response Export report for Admins now included Student Data Tags for better filtering!