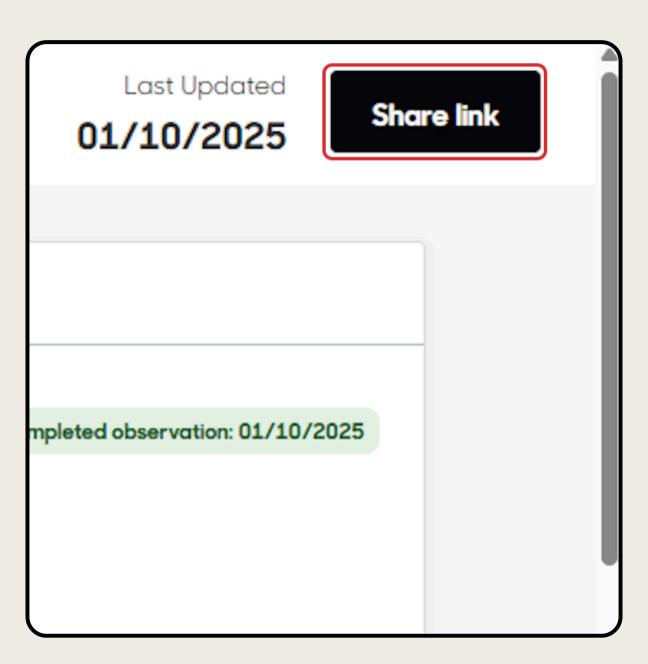

# Sharing the Career Readiness Report

- This article helps you understand how to share the Career Readiness report.
  - For Students
  - For Admins