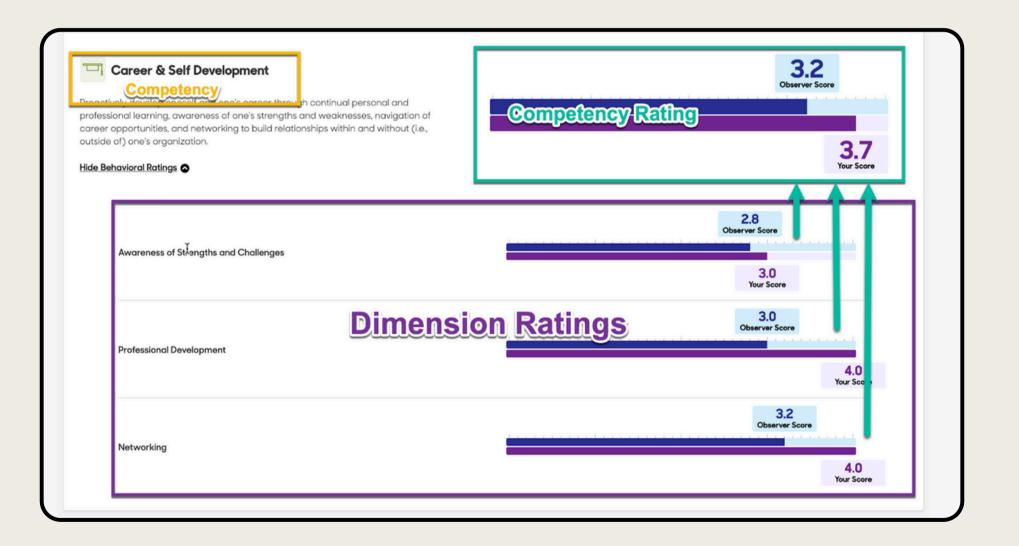

# <u>Understanding the Career Readiness Report</u>

• This article helps you understand how scores are calculated on the Career Readiness Report, and is available to both end-users and administrators.